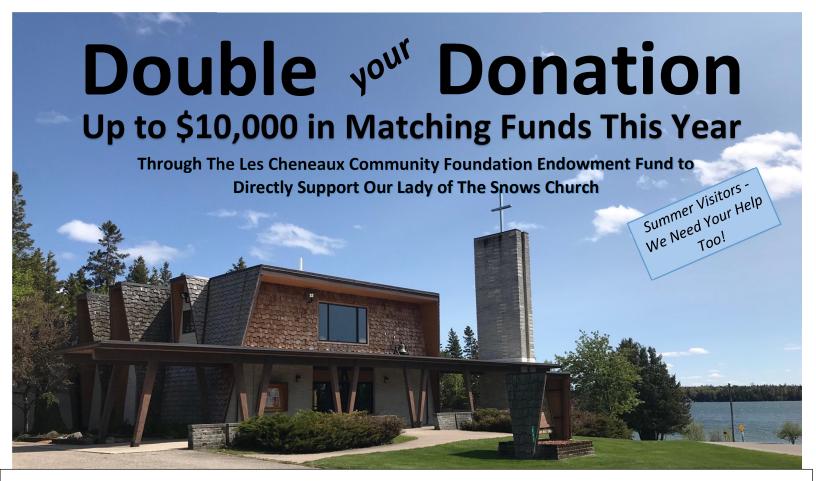

Our Lady of the Snows Catholic Church has Provided Strong Catholic Faith, Guidance and Support for the Les Cheneaux Community for Almost 80 Years. This Endowment Will Help Ensure that This Tradition Continues and Grows for the Next 80 Years!